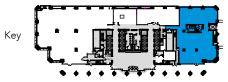

• Philadelphia, PA

| Floor 1 |           |
|---------|-----------|
| Suite   | 150       |
| Size    | 6,121 RSF |