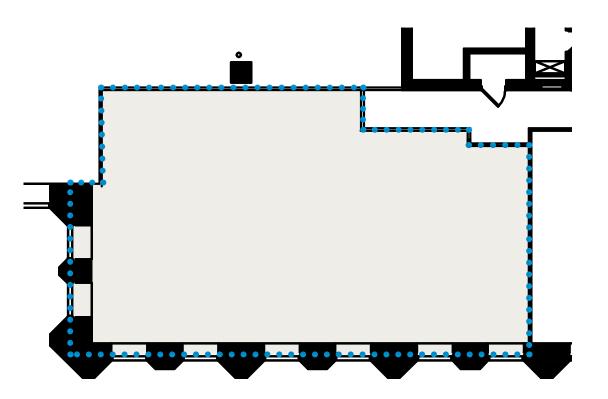

• Philadelphia, PA

| Floor 1 |           |
|---------|-----------|
| Suite   | 150       |
| Size    | 6,121 RSF |