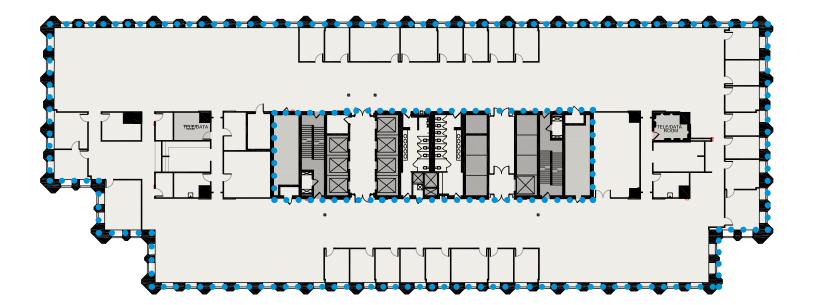

• Philadelphia, PA

| Floor 1 |           |
|---------|-----------|
| Suite   | 150       |
| Size    | 6,121 RSF |