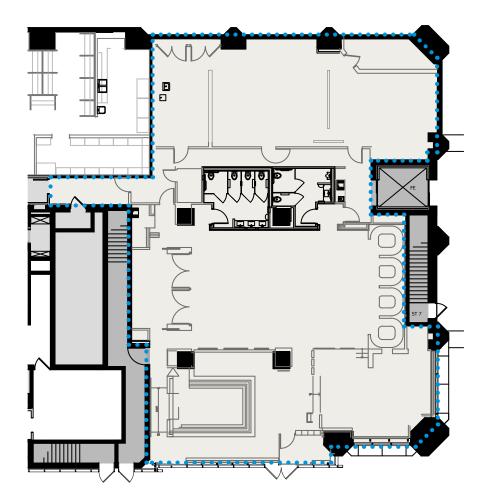

| Floor 13 |           |
|----------|-----------|
| Suite    | 1320      |
| Size     | 2,516 RSF |