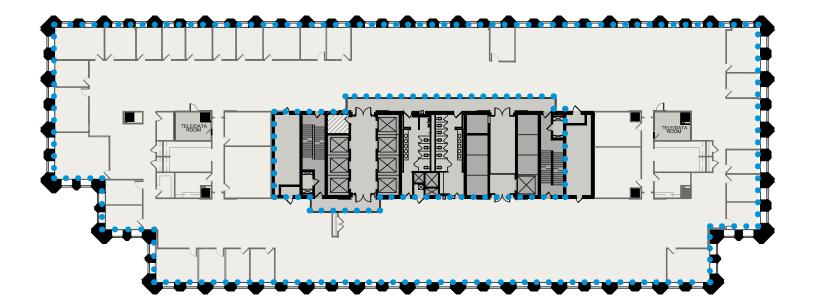

| Floor 15 | 5         |
|----------|-----------|
| Suite    | 1510      |
| Size     | 4,338 RSF |

For Leasing Information