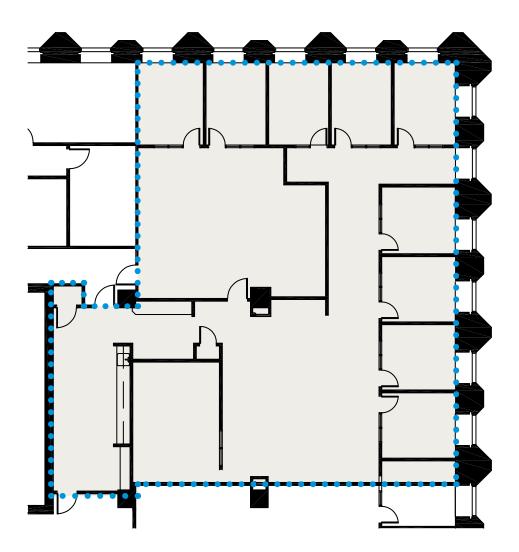

| Floor 13 |           |
|----------|-----------|
| Suite    | 1320      |
| Size     | 2,516 RSF |