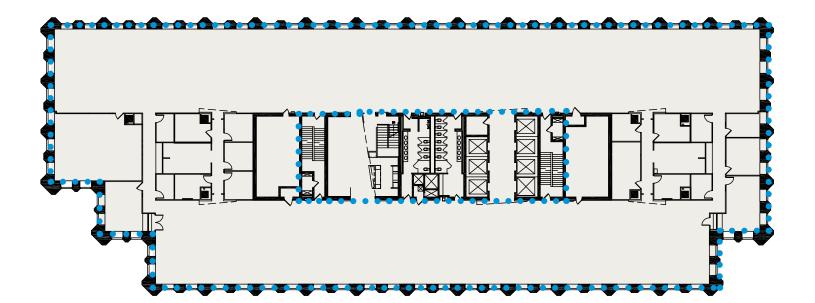

| Floor 15 | 5         |
|----------|-----------|
| Suite    | 1510      |
| Size     | 4,338 RSF |

For Leasing Information