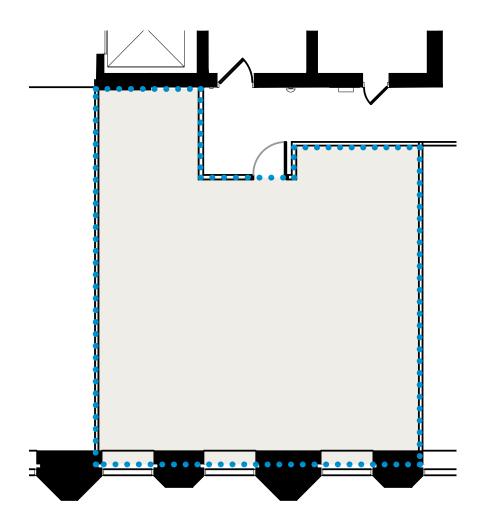

| Floor 13 |           |
|----------|-----------|
| Suite    | 1320      |
| Size     | 2,516 RSF |